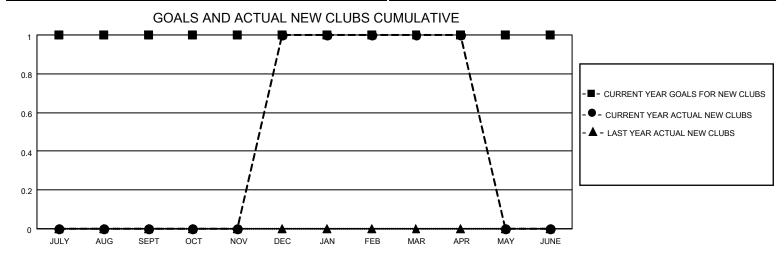

## MONTHLY MEMBERSHIP PROGRESS REPORT

LOCATION ALASKA District 49 B Results as of: 4/30/2022

| Clubs RESULTS FOR 2021-2022 |   |   |   | Members RESULTS FOR 2021-2022 |    |    |    |
|-----------------------------|---|---|---|-------------------------------|----|----|----|
|                             |   |   |   |                               |    |    |    |
| JULY/AUG/SEPT               | 1 | 0 | 1 | JULY/AUG/SEPT                 | 10 | 15 | 36 |
| OCT/NOV/DEC                 | 0 | 1 | 0 | OCT/NOV/DEC                   | 10 | 25 | 11 |
| JAN/FEB/MAR                 | 0 | 0 | 0 | JAN/FEB/MAR                   | 10 | 28 | 19 |
| APR/MAY/JUNE                | 0 | 0 | 0 | APR/MAY/JUNE                  | 10 | 12 | 4  |