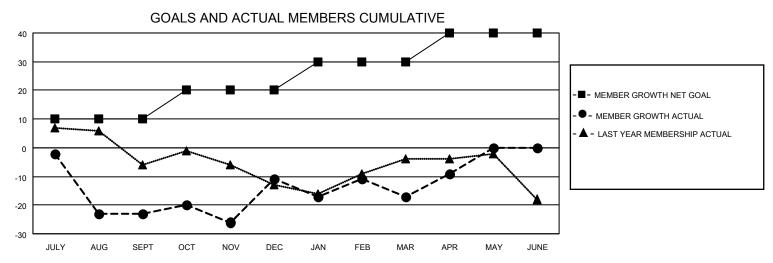

## MONTHLY MEMBERSHIP PROGRESS REPORT

LOCATION ALASKA District 49 B Results as of: 4/30/2022

| Clubs RESULTS FOR 2021-2022 |   |   |   | Members RESULTS FOR 2021-2022 |    |    |    |
|-----------------------------|---|---|---|-------------------------------|----|----|----|
|                             |   |   |   |                               |    |    |    |
| JULY/AUG/SEPT               | 1 | 0 | 1 | JULY/AUG/SEPT                 | 10 | 15 | 36 |
| OCT/NOV/DEC                 | 0 | 1 | 0 | OCT/NOV/DEC                   | 10 | 25 | 11 |
| JAN/FEB/MAR                 | 0 | 0 | 0 | JAN/FEB/MAR                   | 10 | 28 | 19 |
| APR/MAY/JUNE                | 0 | 0 | 0 | APR/MAY/JUNE                  | 10 | 12 | 4  |